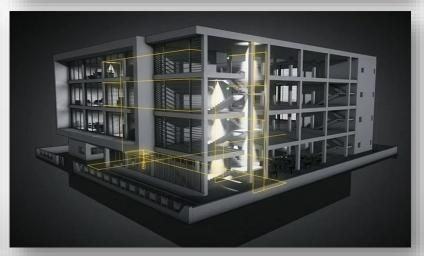

## **ELV SOLUTIONS**

- Structured Cabling System
- CCTV
- Access Control / Time Attendance
- Digital Signage
- SMATV
- Audio / Video Systems
- Gate Barriers
- PA / BGM (Public Address / Background Music Systems)
- Private 8-16 seated Home TheaterSystem

# ICT SOLUTIONS

- Indoor / Outdoor WirelessInfrastructure
- Active Network Infrastructure
- Servers and Storage
- Unified Communications
- Backup Solutions
- Data Center Solutions
- UPS / CBS Systems