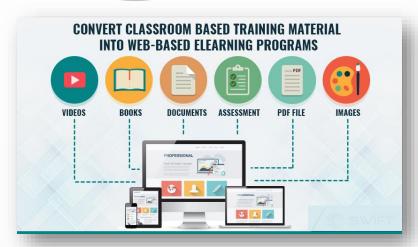

#### IT APPLICATIONS

- Qmeter (Customer Feedback)
- Queue Management System
- Business Intelligence
- IT Service Management
- Document Management System
- E-Learning Development
- End Point Protection
- IT Assist Management
- Services Management
- Operational Management