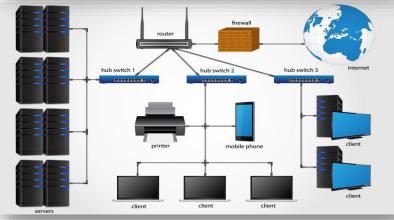

# ICT SOLUTIONS

- Indoor / Outdoor WirelessInfrastructure
- Active Network Infrastructure
- Servers and Storage
- Unified Communications
- Backup Solutions
- Data Center Solutions
- UPS / CBS Systems