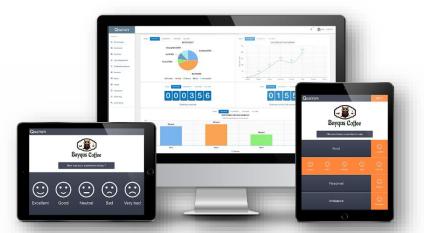

#### IT APPLICATIONS

- Qmeter (Customer Feedback)
- Queue Management System
- Business Intelligence
- IT Service Management
- Document Management System
- E-Learning Development
- End Point Protection
- IT Assist Management
- Services Management
- Operational Management