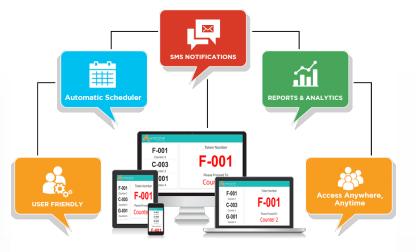

#### IT APPLICATIONS

- Qmeter (Customer Feedback)
- Queue Management System
- Business Intelligence
- IT Service Management
- Document Management System
- E-Learning Development
- End Point Protection
- IT Assist Management
- Services Management
- Operational Management